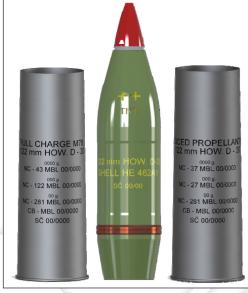

# 122 mm, HE 462A2, SEPARATE LOADED

#### TECHNICAL DATA:

| <ul> <li>Calibre (mm)</li> <li>Projectile designation</li> <li>Projectile mass (kg)</li> <li>Explosive mass (kg)</li> <li>Propelling charge mass (kg)</li> </ul>                                                                                        | 21.76<br>3.6                              | n<br>LL 462A2<br>21.76<br>3.6<br>uced charge) ≈3.8 (full charg | e) |
|---------------------------------------------------------------------------------------------------------------------------------------------------------------------------------------------------------------------------------------------------------|-------------------------------------------|----------------------------------------------------------------|----|
| <ul> <li>Cartridge case mass (kg)</li> <li>Explosive type</li> <li>Projectile length (mm)</li> <li>Cartridge case length (mm)</li> <li>Muzzle velocity (m/s)</li> <li>Maximum range (m)</li> <li>Mean max pressure of powder gases for group</li> </ul> | 3.66<br>TNT<br>562<br>447<br>565<br>12800 | 3.66<br>TNT<br>562<br>447<br>690<br>15000                      |    |
| of rounds (bar)<br>• Fuze type                                                                                                                                                                                                                          | 2452<br>npact, supe                       | 2452<br>UB, M16<br>erquick and delay action                    |    |

### WEAPON COMPATIBILITY:

122 mm howitzers D-30, D-30J and SP 2S1.