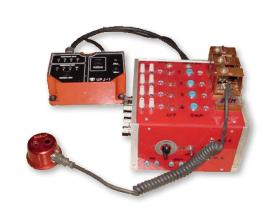

- Detection of shaped charge jet, incendiary projectile or initial fuel explosion
- Automatic and manual-electric activation of fire-fighting cylinders, with adequate signalization about cylinder activation
- Automatic neutralization of initial explosion and extinguishes fire by manual command
- Signalization of correct or incorrect functions of system components