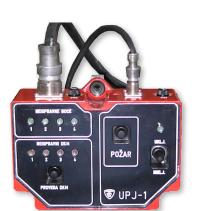

- Detection of shaped charge jet, incendiary projectile or initial fuel explosion
- Automatic and manual-electric activation of fire-fighting cylinders, with adequate signalization about cylinder activation
- Automatic neutralization of initial explosion and extinguishes fire by manual command
- Signalization of correct or incorrect functions of system components