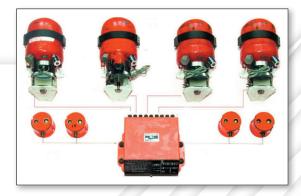

- Detection of shaped charge jet, incendiary projectile or initial fuel explosion
- Automatic and manual-electric activation of fire-fighting cylinders, with adequate signalization about cylinder activation
- Automatic neutralization of initial explosion and extinguishes fire by manual command
- Signalization of correct or incorrect functions of system components