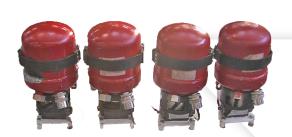

- Detection of shaped charge jet, incendiary projectile or initial fuel explosion
- Automatic and manual-electric activation of fire-fighting cylinders, with adequate signalization about cylinder activation
- Automatic neutralization of initial explosion and extinguishes fire by manual command
- Signalization of correct or incorrect functions of system components