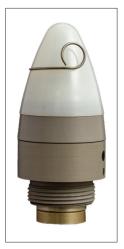

## EM UB, M365 Electronic module of proximity fuze

## **TECHNICAL DATA:**

- Operational mode
- Caliber
- Impact angles\*
- Height of burst\*
- Electronic blocking time\*
- Power supply
- Shelf life (min)
- \* adjustable per customer requirements
- proximity, impact, backup impact 60, 81/82, 120 mm 50° to 85° 2 to 5 m 5 s Primary battery 15 years