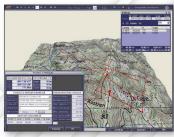

## Battlefield management system

Battlefield management system (BMS) is a hardware and software solution that will greatly enhance situational awareness and provide unit commander with support in mission planning & preparation, decision making, organization, report issuing, command distribution, target acquisition and similar activities related to combat operations.

## **Basic functionalities:**

- · Mission planning support,
- · Positioning and navigation,
- · Communication between allied units,
- · Information exchange,
- Participation in targeting procedure.