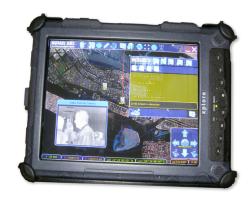

## Battlefield management system

Battlefield management system (BMS) is a hardware and software solution that will greatly enhance situational awareness and provide unit commander with support in mission planning & preparation, decision making, organization, report issuing, command distribution, target acquisition and similar activities related to combat operations.

## **Basic functionalities:**

- · Mission planning support,
- · Positioning and navigation,
- · Communication between allied units,
- · Information exchange,
- Participation in targeting procedure.