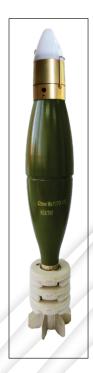

## 82 mm, Mk11PX HE mortar shell

## TECHNICAL DATA:

Length of shell with fuze 526 mm Mass of mortar shell with fuze 4275 g

Explosive charge hexolite (RDX/TNT) or trotyl (TNT)

Mass of explosive charge 900 g

Fuze proximity, MBU M18

Muzzle safety at lowest initial velocity 50 m Shell is completed with ignition cartridge and increment charges.

## **BALLISTIC DATA:**

When using 82 mm mortar, barrel length 1450 mm:

Maximum range 6500 m
Max mean operating pressure in mortar 618 bars
Killing range (1 penetration / m²) - radius 18 m

The mortar shells can be fired from smooth bore mortar launchers.