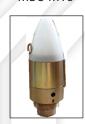

## TECHNICAL DATA:

Length of shell with fuze 526 mm Mass of mortar shell with fuze 4275 g

Explosive charge hexolite (RDX/TNT) or trotyl (TNT)

Mass of explosive charge 900 g

Fuze proximity, MBU M18

Muzzle safety at lowest initial velocity 50 m Shell is completed with ignition cartridge and increment charges.

## PACKING:

1 complete shell per carton 5 cartons per wooden case Dimensions of wooden case Gross weight

Volume of wooden case

UN No 0321 Hazard class 1.2E

34 kg 0,050 m<sup>3</sup>

FUZE MBU M18