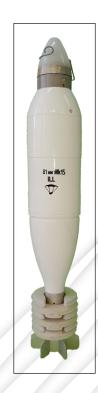

## 81 mm, Mk15 Illuminating mortar shell

## TECHNICAL DATA:

Length of shell with fuze575 mmMass of mortar shell with fuze4200 gShell charge weight700 g

Fuze electronic, time, ETSQ M365

Illuminating power 750.000 Cd for 30 s

Mean rate of parachute descent with candle 3,0 m/s Shell is completed with ignition cartridge and increment charges.

## **BALLISTIC DATA:**

When using 81mm mortar, barrel length 1450 mm:

Maximum range 5480 m
Max mean operating pressure in mortar 618 bars

The mortar shells can be fired from smooth bore mortar launchers.

## PACKING:

1 complete shell per carton 5 cartons per wooden case Dimensions of wooden case Gross weight

Volume of wooden case

UN No 0171 Hazard class 1.2G 686 x 557 x 154 mm 38 kg

0,059 m<sup>3</sup>

FUZE ETSO M365