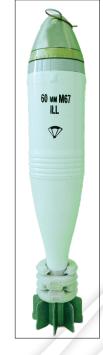

## 60 mm, M67 Illuminating mortar shell

## TECHNICAL DATA:

Length of shell with fuze330Mass of mortar shell with fuze1270 gMass of Illuminating candle165 g

Fuze pyrotechnic, time, TP M67

Illuminating power 180.000 Cd for 30 s

Mean rate of parachute descent with candle 2.5 m/s Shell is completed with ignition cartridge and increment charges

Safe operational temperature range -30°C to +50°C

High safety during transportation, handling and parachuting

## **BALLISTIC DATA:**

When using 60 mm mortar, barrel length 650 mm:

Maximum range 2500 m

Max. mean operating pressure in mortar 392 bars

The mortar shells can be fired from smooth bore mortar launchers.

## PACKING:

1complete shell per carton 12 cartons per wooden box Dimensions of wooden case Gross weight Volume of wooden case

UN No. 0171 Hazard class 1.2G 561 x 364 x 222 mm 29 kg 0,045 m<sup>3</sup>

FUZE TP, M67