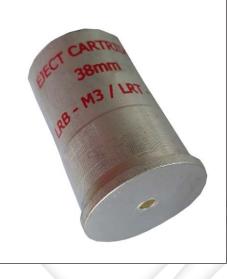

## 38 mm, EJECT CARTRIDGE Pyrotechnics

Body of the cartridge is made of aluminum, cylindrical shape, filled with black powder. The cartridge is loaded and fired from a 38mm weapon.

waterproof carton box

## SPECIFICATIONS

- Diameter: 38 mm
- Height: 64 mm
- Weight: 43 ± 2 g
- Launch: 38 mm weapon
- Range: min. 100 m, long range min. 150m
- Shelf life: 5 years
- Transport packing:
- Inner packing:
- Dimensions of box:
- Number of units in the box:
- Gross weight of transport packing: