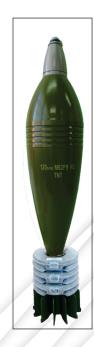

## 120 mm, M62P9 HE mortar shell

## TECHNICAL DATA:

Length of shell with fuze606 mmMass of mortar shell with fuze12600 gExplosive chargeTNTMass of explosive charge2400 g

Fuze impact, superquick UT M88 P2

Muzzle safety at lowest initial velocity 70 m Shell is completed with ignition cartridge and increment charges.

## **BALLISTIC DATA:**

When using 120 mm mortar, barrel length 1500 mm:

Maximum range 6555 m

Max mean operating pressure in mortar 922 bars

Killing range (1 penetration / m²) radius 18 m

The mortar shells can be fired from smooth bore mortar launchers.