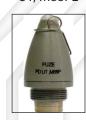

## TECHNICAL DATA:

Length of shell with fuze606 mmMass of mortar shell with fuze12600 gExplosive chargeTNTMass of explosive charge2400 g

Fuze impact, superquick UT M88 P2

Muzzle safety at lowest initial velocity 70 m Shell is completed with ignition cartridge and increment charges.

0,055 m<sup>3</sup>

FUZE UT, M88P2