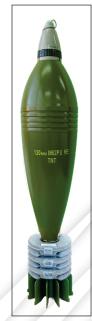

## 120 mm, M62P8 HE mortar shell

## TECHNICAL DATA:

Length of shell with fuze606 mmMass of mortar shell with fuze12600 gExplosive chargeTNTMass of explosive charge2400 g

Fuze impact, superquick, delay action UTU, M93 P1

Muzzle safety at lowest initial velocity 50 m Shell is completed with ignition cartridge and increment charges.

## **BALLISTIC DATA:**

When using 120 mm mortar, barrel length 1500 mm:

Maximum range 6555 m

Max mean operating pressure in mortar 922 bars

Killing range (1 penetration / m²) radius 18 m

The mortar shells can be fired from smooth bore mortar launchers.