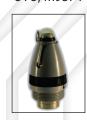

## TECHNICAL DATA:

Length of shell with fuze606 mmMass of mortar shell with fuze12600 gExplosive chargeTNTMass of explosive charge2400 g

Fuze impact, superquick, delay action UTU, M93 P1

Muzzle safety at lowest initial velocity 50 m Shell is completed with ignition cartridge and increment charges.

0,055 m<sup>3</sup>

FUZE UTU, M93P1