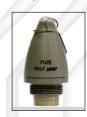

## TECHNICAL DATA:

Length of shell with fuze626 mmMass of mortar shell with fuze12600 gExplosive chargeTNTMass of explosive charge2400 g

Fuze impact, superquick UT, M88P2

Muzzle safety at lowest initial velocity 70 m Shell is completed with ignition cartridge and increment charges.

41.5 kg 0,055 m<sup>3</sup>

FUZE UT, M88P2