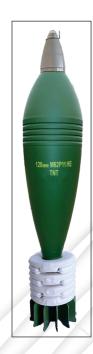

## 120 mm, M62P11 HE mortar shell

## TECHNICAL DATA:

Length of shell with fuze626 mmMass of mortar shell with fuze12600 gExplosive chargeTNTMass of explosive charge2400 g

Fuze impact, superquick UT, M88P2

Muzzle safety at lowest initial velocity 70 m Shell is completed with ignition cartridge and increment charges.

## **BALLISTIC DATA:**

When using 120 mm mortar, barrel length 1500 mm:

Maximum range 7100 m
Max mean operating pressure in mortar 1000 bars

The mortar shells can be fired from smooth bore mortar launchers.

## PACKING:

1 complete shell per carton 2 cartons per wooden case Dimensions of wooden case Gross weight

Volume of wooden case

UN No 0321 Hazard class 1.2E 738 x 352 x 211 mm

specification are defined for each contract individually.