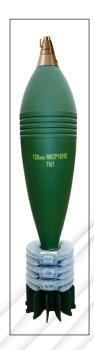

## 120 mm, M62P10 HE mortar shell

## TECHNICAL DATA:

Length of shell with fuze593 mmMass of mortar shell with fuze12600 gExplosive chargeTNTMass of explosive charge2400 g

Fuze impact, superquick UT M68 P1

Muzzle safety at lowest initial velocity 8 m Shell is completed with ignition cartridge and increment charges.

## **BALLISTIC DATA:**

When using 120 mm mortar, barrel length 1500 mm:

Maximum range 6555 m

Max mean operating pressure in mortar 922 bars

Killing range (1 penetration / m²) radius 18 m

The mortar shells can be fired from smooth bore mortar launchers.