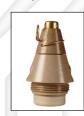

## TECHNICAL DATA:

Length of shell with fuze593 mmMass of mortar shell with fuze12600 gExplosive chargeTNTMass of explosive charge2400 g

Fuze impact, superquick UT M68 P1

Muzzle safety at lowest initial velocity 8 m Shell is completed with ignition cartridge and increment charges.

## PACKING:

1 complete shell per carton 2 cartons per wooden case Dimensions of wooden case Gross weight

Volume of wooden case

UN No 0321 Hazard class 1.2E

41.5 kg 0,055 m³

FUZE UT, M68P1