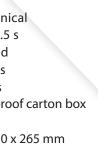

## **SPECIFICATIONS**

· Diameter:

· Height:

· Mass of the grenade:

· Mass of pyrotechnic mixture:

· Active loading:

• Igniter:

· Delay time:

· Activation:

· Smoke emition time:

· Shelf life:

**UN 0301** Class 1.4 G

· Transport packing:

Inner packing:

· Dimensions of box:

• Number of units in the box:

Gross weight of transport packing:

36.7 mm 127 ± 2 mm

 $210 \pm 8 g$ 

80 g

CS

mechanical

 $3.0 \pm 0.5 s$ by hand

 $25 \pm 5 s$ 

5 years

waterproof carton box

90 x 420 x 265 mm

32

8 kg