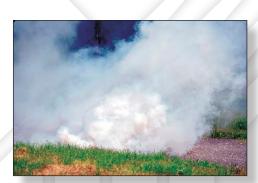

# Non-lethal CS hand grenade

RB-M2 is designed for a special military and police units in antiriot control operations for temporary incapacitating of unprotected crowd in open and closed area. When thrown to a target, contaminate area and temporary disable crowd. Causes hard irritation, teasing of eyes and mucous membrane, plenty tearing, cough, uneasiness breath and choking without injury.

## OPERATION

Hold grenade firmly keeping EOT handle pressed against the hand and pull out safety ring. At this moment, mechanical igniters released which, after throwing activates delay igniter. After delay time of 2.5 to 3.5 seconds, dense irritating smoke releases from the body in next 20-30 seconds. Appropriate delay time ensures safe use. There is no danger to generate fire.