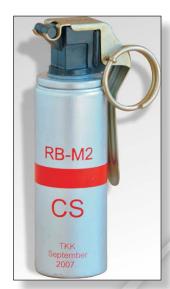

# RB-M2

# Non-lethal CS hand grenade

RB-M2 is designed for a special military and police units in antiriot control operations for temporary incapacitating of unprotected crowd in open and closed area. When thrown to a target, contaminate area and temporary disable crowd. Causes hard irritation, teasing of eyes and mucous membrane, plenty tearing, cough, uneasiness breath and choking without injury.

## DESCRIPTION

Body of the grenade is cylindrical, made of aluminum. Consists of pyrotechnic irritating mixture, based on CS. Principle of acting is thermal generating (when hits the target, emits smoke wave of active substance in rated time).

## OPERATION

Hold grenade firmly keeping EOT handle pressed against the hand and pull out safety ring. At this moment, mechanical igniters released which, after throwing activates delay igniter. After delay time of 2.5 to 3.5 seconds, dense irritating smoke releases from the body in next 20-30 seconds. Appropriate delay time ensures safe use. There is no danger to generate fire.