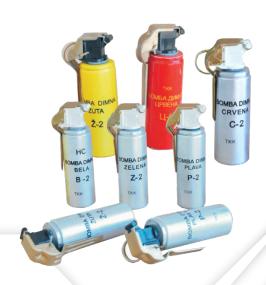

#### **DESCRIPTION**

Body of the grenade is cylindrical, made of aluminum, filled with smoke color mixture (yellow, green, blue, orange, red), or white (hexachlorethane). Principle of acting is thermal generating (when hits the target, emits colored smoke wave in rated time).

#### **RB-B2** colour

Mass of the grenade: 180 g
Mass of pyrotechnic loading: 80 g
Smoke emition time: 25-35 s

- · Transport packing: waterproof carton box
- Inner packing: PE bag
- Dimensions of box: 420 x 265 x 90 mm
- Number of units in the box: 32
- Gross weight of transport packing: 6/7 kg