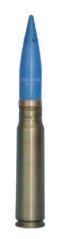

## 30 mm x 165, TP Medium caliber ammunition

The 30 mm x 165 AP-T Round consists of a steel cartridge case with an electrical gun primer, propellant charge and target practice projectile.

## TECHNICAL DATA:

| Calibre (mm)                                   | 30           |
|------------------------------------------------|--------------|
| <ul> <li>Muzzle velocity (m/s)</li> </ul>      | $860 \pm 15$ |
| • Max pressure of powder gase                  | s (MPa) 325  |
| <ul> <li>Round mass (g)</li> </ul>             | 833          |
| <ul> <li>Projectile mass (g)</li> </ul>        | $389 \pm 6$  |
| <ul> <li>Operating temperature (°C)</li> </ul> | -40 to +6    |
|                                                |              |