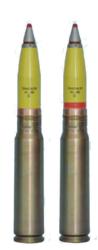

## 30 mm x 165, HE/HEI

## Medium caliber ammunition

The 30 mm x 165 HE/HEI Round consists of a steel cartridge case with an electrical gun primer, propellant charge and a high-explosive projectile.

The HE projectile is loaded with explosive composition and fitted with point-detonating fuze, with delayed action. Projectile designated as HEI is loaded with explosive-incendiary composition.