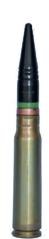

## Medium caliber ammunition

The 30 mm x 165 AP-T Round consists of a steel cartridge case with an electrical gun primer, propellant charge and an armour-piercing tracer projectile.

The AP-T projectile is filled with tracer composition.