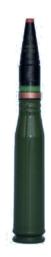

## 23 mm x 152B, API-T

## Medium caliber ammunition

The 23 mm x 152B API-T Round consists of a steel cartridge case with a percussion gun primer, propellant charge and an armour-piercing incendiary tracer projectile.

The API-T projectile is filled with incendiary and tracer composition.