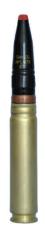

## 23 mm x 115, API Medium caliber ammunition

The 23 mm x 115 API Round consists of a brass cartridge case with a percussion gun primer, propellant charge and an armourpiercing incendiary projectile. The API projectile is filled with incendiary composition.

## **TECHNICAL DATA:**

 $\begin{array}{lll} \bullet & \text{Calibre (mm)} & 23 \\ \bullet & \text{Muzzle velocity (m/s)} & 720 \pm 10 \\ \bullet & \text{Max pressure of powder gases (MPa)} & 300 \\ \bullet & \text{Round mass (g)} & 331 \pm 8 \\ \bullet & \text{Projectile mass (g)} & 176.5 \pm 4 \\ \bullet & \text{Operating temperature (°C)} & -30 \text{ to } +50 \\ \end{array}$ 