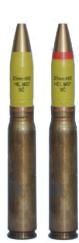

## 20 mm x 110, HE/HEI HISPANO Medium caliber ammunition

The 20 mm x 110 HE/HEI round consists of a brass cartridge case with a percussion gun primer, propellant charge and a high-explosive projectile.

The HE projectile is loaded with explosive composition and fitted with point-detonating fuze with mechanical self-destruction.

Projectile designated as HEI is loaded with explosive-incendiary composition.