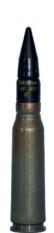

## 20 mm x 102, AP-T Medium caliber ammunition

The 20 mm x 102 AP-T round consists of a brass cartridge case with an electrical gun primer, propellant charge and an armour-piercing tracer projectile.

The AP-T projectile is filled with tracer composition.