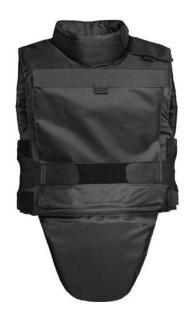

## TRIBAND VEST

The TRIBAND model is designed for external wearing. The vest has a three-point Velcro attachment system that enables quick and easy doffing: two points on the sides and one on the left shoulder. The vest has two external pouches for insertion of ballistic plates.

Levels of ballistic protection according to NIJ standard 0101.04 IIA, II, IIIA, (as well as III, III+ and IV with plates)

Optional: Stab resistance according to NIJ STD 0115.00

Optional ballistic accessories: Additional protection: A and B

Filling options: full, compact and comfort

Colors: various colors available as per customer request Sizes: M, L, XL, XXL