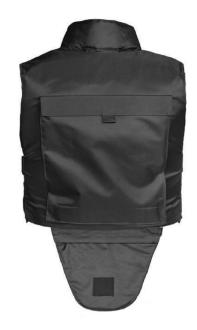

## TRIBAND VEST

The TRIBAND model is designed for external wearing. The vest has a three-point Velcro attachment system that enables quick and easy doffing: two points on the sides and one on the left shoulder. The vest has two external pouches for insertion of ballistic plates.

Levels of ballistic protection according to NIJ standard 0101.04 IIA, II, IIIA, (as well as III, III+ and IV with plates)

Optional: Stab resistance according to NIJ STD 0115.00

Optional ballistic accessories: Additional protection: A and B

Filling options: full, compact and comfort

Colors: various colors available as per customer request Sizes: M, L, XL, XXL