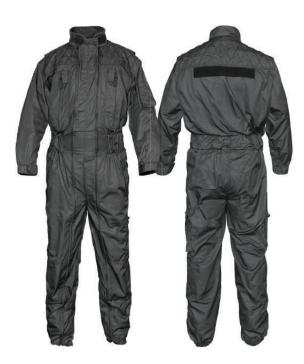

## TOP PATROL OVERALL

These overalls are intended for equipping military, police units and tactical teams. Overalls are functional and comfortable and allow high degree of mobility. Full front opening with two zippers enable quick donning and doffing. Composing part of the overalls is removable thermo-insert made of synthetic fleece. Altogether, they protect from rain, wind and cold.

Raised collar with Velcro girth adjustment keeps warmth in and wind out. Elastic band in the waist area for waist adjustment. Pleated back for better comfort and ease of movement. The shoulder part is reinforced with double layers of fabric and synthetic filling. Also, there are double layers of fabric on the elbows, knees and buttocks area. Legs and sleeve openings with elastic bands and cuffs with Velcro adjustment system. The sleeves can be made as removable. There are two large vertical zippered pockets on the front side, as well as few inner zippered pockets. Horizontal zippered pockets on the sides of hoses. Velcro mounting points for designations can be placed according to customer demands. The overalls are made of materials of various colors.