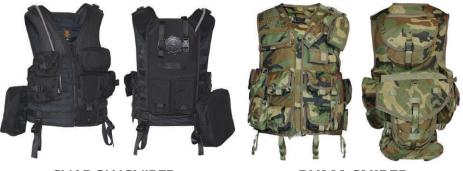

**TOP UNIVERSAL** 

TIGER

SHADOW SNIPER

**PUMA SNIPER** 

## TACTICAL VEST

The basic material consists of synthetic mesh and impregnated cloth. The vest is equipped with functional holsters enabling various combinations. It has a built-in adjustment system and is produced in five sizes (M, L, XL and XXL). Tactical vest can be worn in combination with ballistic vest.

Colors: various colors available as per customer request.

| SIZE | Chest girth / cm |
|------|------------------|
| • M  | 88               |
| ۰L   | 92 - 96          |

- XL 100 104
- XXL 108 112

Should you have any further enquires, please do not hesitate to contact us at **office@yugoimport.com** All the data given in the brochure are for information purposes only. The final configuration and/or technical specification are defined for each contract individually.