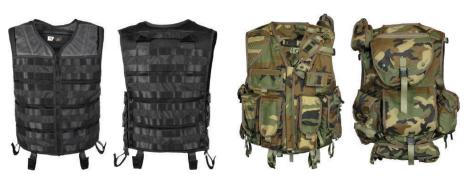

**TOP UNIVERSAL** 

TIGER

SHADOW SNIPER

**PUMA SNIPER** 

## TACTICAL VEST

The basic material consists of synthetic mesh and impregnated cloth. The vest is equipped with functional holsters enabling various combinations. It has a built-in adjustment system and is produced in five sizes (M, L, XL and XXL). Tactical vest can be worn in combination with ballistic vest.

Colors: various colors available as per customer request.

| SIZE | Chest girth / cm |
|------|------------------|
| • M  | 88               |
| ۰L   | 92 - 96          |

- XL 100 104
- XXL 108 112

Should you have any further enquires, please do not hesitate to contact us at **office@yugoimport.com** All the data given in the brochure are for information purposes only. The final configuration and/or technical specification are defined for each contract individually.