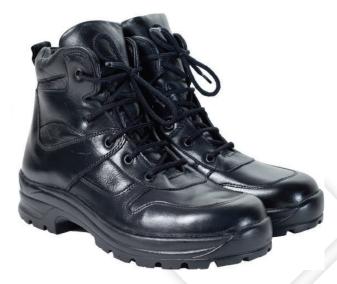

## TACTIC SHOES

This is terrain footwear made of cowhide leather, resistant to bending, worked to be water-repellent and to keep the shine, softness and cracking resistance. Inner lining is made of leather or it is made with OUTLAST<sup>®</sup> lining or with SYMPATEX<sup>®</sup> membrane. The sole is made of rubber or combination of rubber and polyurethane, and it is either glued or both stitched and glued to the upper part of the shoes.

Color: black Sizes: from 39 to 46

Should you have any further enquires, please do not hesitate to contact us at **office@yugoimport.com** All the data given in the brochure are for information purposes only. The final configuration and/or technical specification are defined for each contract individually.