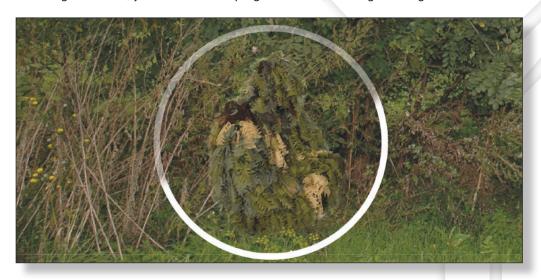

It is designed in a way that it appears as a part of natural environment. Basic part of this camouflage suit is synthetic mesh which is upgraded with trimmings of characteristic colors that are made of an impregnated cloth or of synthetic mesh. It is suitable against detection by naked eye and all types of observation and aiming devices (optical and optoelectronic devices) in visible and near IR part of the EM spectrum at close ranges (even closer than 10m).