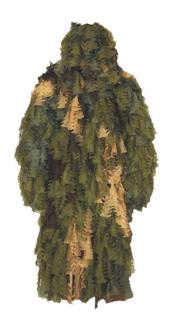

## SNIPER CAMOUFLAGE (GILLY SUIT)

It provides excellent camouflage of the whole body as well as personal armament. It is worn over battle uniform and allows high mobility in any field conditions.

Sniper set consists of a poncho (pelerine), sleeves and gloves, stockings, helmet cover, a hood and scarf and camouflage stripes for personal armament.

It is designed in a way that it appears as a part of natural environment. Basic part of this camouflage suit is synthetic mesh which is upgraded with trimmings of characteristic colors that are made of an impregnated cloth or of synthetic mesh. It is suitable against detection by naked eye and all types of observation and aiming devices (optical and optoelectronic devices) in visible and near IR part of the EM spectrum at close ranges (even closer than 10m).