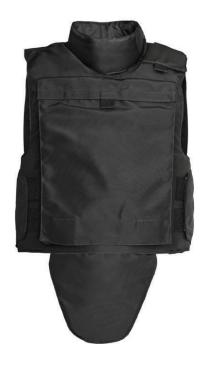

## SENTRY VEST

The SENTRY vest is designed for external wearing and includes two pouches for inserting the ballistic plates. This vest also has a three-point Velcro attachment system but it differs from the TRIBAND model in a way that it is fastened on the sides by means of flaps with Velcro instead of elastic bands with Velcro.