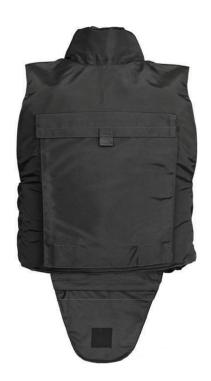

## SENTRY VEST

The SENTRY vest is designed for external wearing and includes two pouches for inserting the ballistic plates. This vest also has a three-point Velcro attachment system but it differs from the TRIBAND model in a way that it is fastened on the sides by means of flaps with Velcro instead of elastic bands with Velcro.