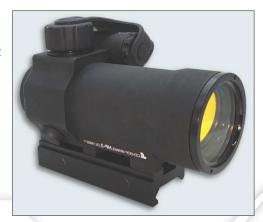

# **NR-3**

# Reflex sight

NR-3 is designed to replace the standard mechanical sight, providing quick and accurate acquisition of targets in both day and night conditions. Mounting is made fast and simple using a standard pikatinny rail.