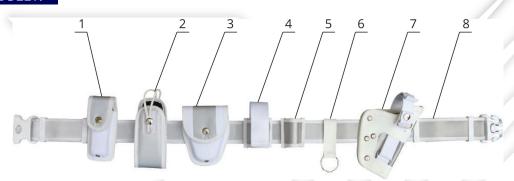

## **COMPOSING PARTS OF THE BELT:**

- 1. Magazine pouch
- 2. Holster for radio device
- 3. Handcuffs holster
- 4. Holster for flashlight
- 5. Hand held STOP sign carrier
- 6. Baton carrier
- 7. Pistol holster
- 8. Belt