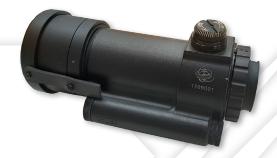

## POS-11, PASSIVE OPTICAL SIGHT

## Optic devices for infantry weapons

Passive optical sight POS – 11 is intended for effective detection of the target and aiming in darkness. The aiming mark brightness can be adjusted by the shooter and has a red luminescence colour. The sight can be equipped with an image intensifier tube of generation 2+ as well as generation 3. It is useable on assault rifle 7,62mm.

## OPTICS:

Magnification 3,5x
Field of view 12°
Exit pupil diameter 7 mm
Eye relief 35 mm
Azimuth adjustment range ± 0-10
Elevation adjustment range ± 0-10

Levels of reticle brightness
 Image intensifier tube
 Gen 2+ ili Gen 3