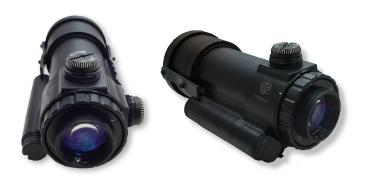

## POS-11, PASSIVE OPTICAL SIGHT

## Optic devices for infantry weapons

Passive optical sight POS – 11 is intended for effective detection of the target and aiming in darkness. The aiming mark brightness can be adjusted by the shooter and has a red luminescence colour. The sight can be equipped with an image intensifier tube of generation 2+ as well as generation 3. It is useable on assault rifle 7,62mm.

## OPTICS:

Magnification 3,5x
Field of view 12°
Exit pupil diameter 7 mm
Eye relief 35 mm
Azimuth adjustment range ± 0-10
Elevation adjustment range ± 0-10

Levels of reticle brightness
 Image intensifier tube
 Gen 2+ ili Gen 3