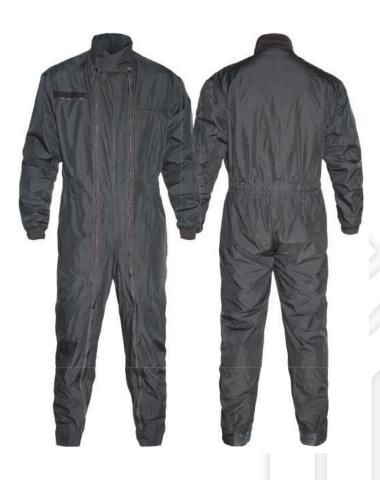

## PARACHUTE OVERALL

Parachute overall is intended for use in extreme weather conditions where rapid temperature changes take place. It is produced of windproof, waterproof, thermo-regulating materials that are highly breathable.

It provides comfort in temperature range from-50°C to +30°C.

Sizes: M, L, XL, XXL

Should you have any further enquires, please do not hesitate to contact us at **office@yugoimport.com** All the data given in the brochure are for information purposes only. The final configuration and/or technical specification are defined for each contract individually.