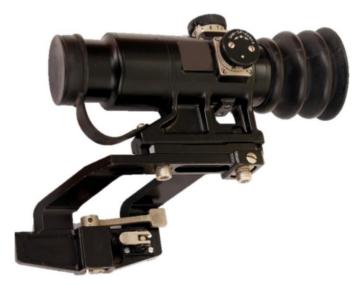

## **ON-M80**

## Optical sight for 7.62 mm up to 12.7 mm cal.

Optical sight ON-M80 serves for direct fire on target up to 1500 m distance. It successfully aims in daylight conditions and low visibility at night on the illuminated target. It can be used at all kind of weapons, from 7.62mm up to 12.7mm caliber.

Mounting sight on weapon can be achieved both with Pickatinny rail or side mounted ("Dovetail" type). Sight body with lateral carrier are robust, made of alloy steel forging.

Magnification

• FOV (field of view)