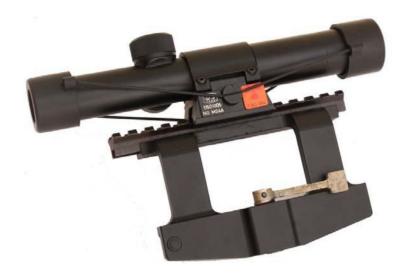

## ON-M04A

## Optical sight for 5.56 mm calliber assault rifle

Opto-mechanical sight ON-M04A serves for direct fire on stationary or moving target's from 5.56 mm caliber assault rifle. It successfully aims in daylight conditions and low visibility at night on the illuminated target. Mounting sight on weapon can be achieved both with Picatinny rail or side mounted (dovetail type).