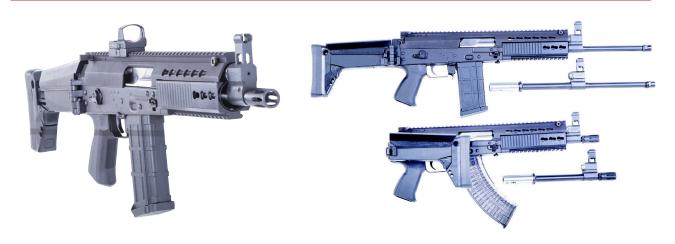

## 6.5 x 39/7.62 x 39 mm, MCS M19

## Modular combat system

Modular combat system ( MCS ) M19 in calibers 6.5 x 39 mm and 7.62 x 39 mm is gas operated weapon. Main feature of this rifle is easy change of caliber, done by simply replacing the barrel, without disassembling the rifle. Barrels with different lengths, within one caliber, are also available and in that way rifle can be adjusted to different combat situations.