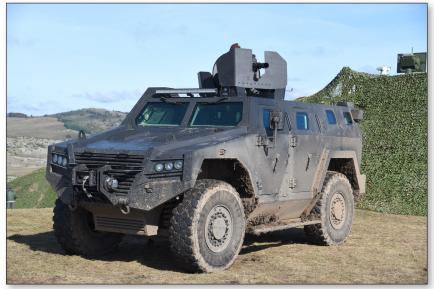

# Multirole armoured tactical vehicle 4x4

The armoured multi-purpose combat vehicle, with 4x4 drive – Milosh belongs to the category of modern armoured vehicles intended for the performance of wide range of missions in the activities of police and armed forces. The main concept of the vehicle is based on a self-supporting hull, modern drive and transmission assemblies and an independent suspension system which ensures high mobility in any terrain and weather conditions with the maximum combat weight exceeding 14 tons.

The vehicle can be used for: patrol missions, reconnaissance missions, as a command vehicle, for transportation and support to the units for special operations, in anti-guerrilla, anti-terrorism and anti-tank operations, for the border and territory control, etc.