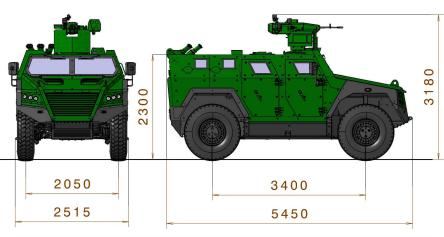

## **Dimensions**

| • Length (without winch):     | 5.45 m |
|-------------------------------|--------|
| • Height:                     | 2.30 m |
| • Width:                      | 2.51 m |
| <ul> <li>Wheelbase</li> </ul> | 2.05 m |