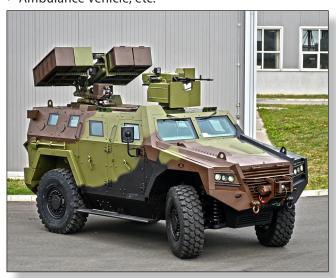

# The vehicle is available in the following versions:

- · Command vehicle of the joint tactical unit
- · Vehicle for the artillery joint tactical units
- · Vehicle for anti-tank operations

- Artillery reconnaissance command vehicle with the integrated artillery electronic direction finder and other optoelectronic systems for surveillance and fire control
- Ambulance vehicle, etc.