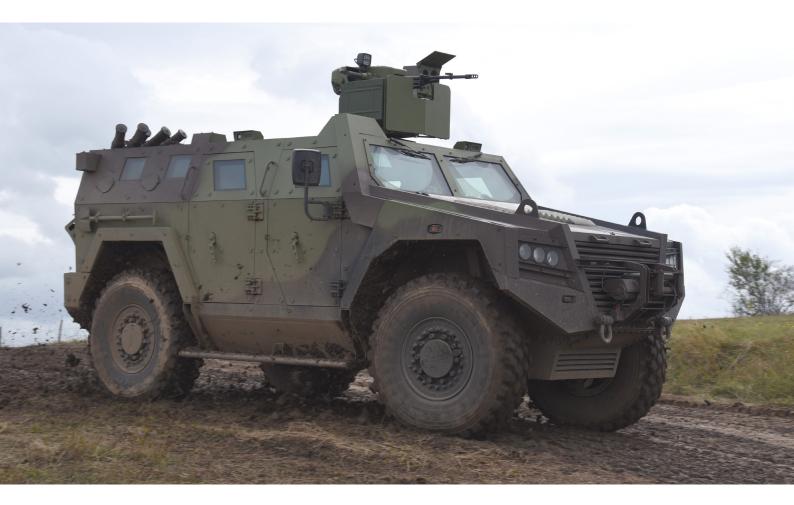

# **MILOSH**

# Multirole armoured tactical vehicle 4x4

The armoured multi-purpose combat vehicle, with 4x4 drive – Milosh belongs to the category of modern armoured vehicles intended for the performance of wide range of missions in the activities of police and armed forces. The main concept of the vehicle is based on a self-supporting hull, modern drive and transmission assemblies and an independent suspension system which ensures high mobility in any terrain and weather conditions with the maximum combat weight exceeding 14 tons.

The vehicle can be used for: patrol missions, reconnaissance missions, as a command vehicle, for transportation and support to the units for special operations, in anti-guerrilla, anti-terrorism and anti-tank operations, for the border and territory control, etc.