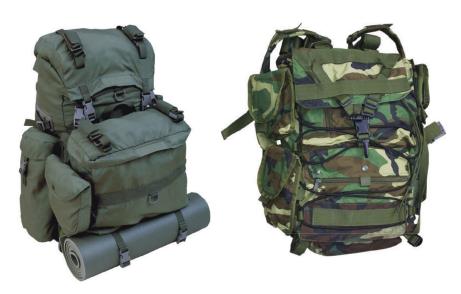

## MODULAR BACKPACKS

Modular backpacks are produced using high-quality, synthetic, abrasion resistant material. Its design provides even weight distribution. Our Modular backpack consists of two parts: Transport backpack and combat backpack where each of them can be used independently. Both packs have adjustable padded shoulder straps and drag/carry handles, aswell as adjustable webbing straps for carrying sleepingbag, sleeping pad or tent.

## Transport backpacks:

The transport backpack consists of the main chamber with cover and two side cargo pockets with flaps. There is enough space left between those pockets and the backpack sides for placing the rifle. On the rear outer side of the cover there is a zippered pocket. There are also adjustable chest straps and waist belt with plastic buckles.

## Combat backpacks:

Combat backpacks consists of main chamber with zippered cover and two detachable holsters with metal buckles. It also has adjustable chest straps with plastic buckle.

- Volume is approximately 25 liters.
- Color: camouflage, green, blue and black