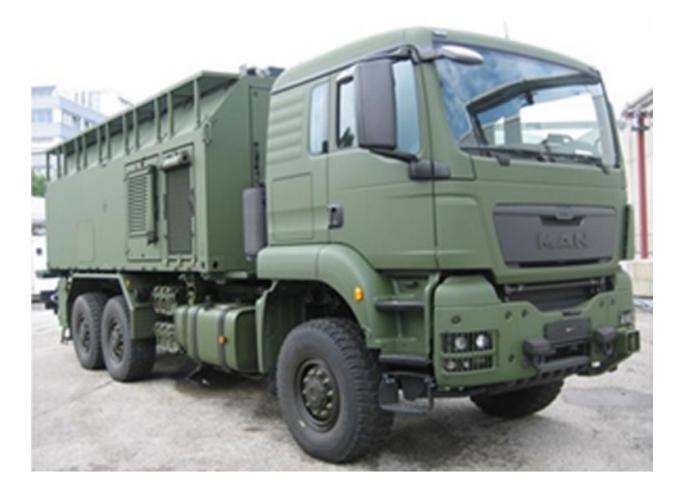

## MAN TGS 33.360 6x6 Command vehicle

Command vehicle serves as a moving place for command of unit.

The basic dimensions of this vehicle are :

- L ~ 9.1 m
- W ~ 2.7 m
- H ~ 3.3 m

The engine is D2066LF48 (360 hp @ 1400-1900 rpm / 1800 Nm @ 1000-1400 rpm), the gearbox is MAN TipMatic<sup>®</sup> 12 28 (automated manually operated gearbox) with 12 + 2 speeds. The cabin is spacious with two seats, while the third seat is optional.