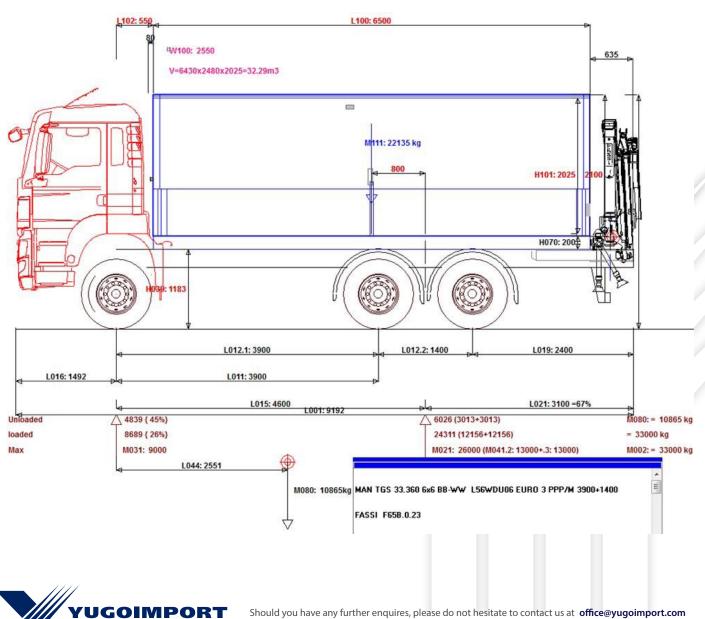

L ~ 9.1 m W ~ 2.7 m H ~ 3.3 m

The engine is D2066LF48 (360 hp @ 1400-1900 rpm / 1800 Nm @ 1000-1400 rpm), the gearbox is MAN TipMatic<sup>®</sup> 12 28 (automated manually operated gearbox) with 12 + 2 speeds. The cabin is spacious with two seats, while the third seat is optional.

## Cargo space:

Volume:V = 32 m3Payload:m = 22 tLength x width x height:6.5 m x 2.48 m x 2 mCargo space for:-- Projectiles

- Shell with charge
- Fuzes
- Batery SPTA
- 2 x spare wheel
- Towing bar, and etc