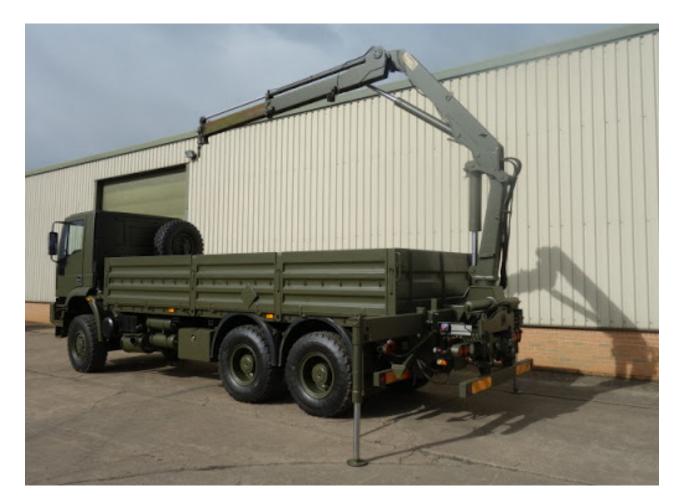

## MAN TGS 33.360 6X6 Logistic vehicle

Logistics vehicle serves as a vehicle for transport and deliver of ammunition and transport of battery SPTA from the base to the firing positions.

The basic dimensions of this vehicle are :

On the back of logistic vehicle, there is the crane FASSI F65B.0.23

SDPR J.F

Should you have any further enquires, please do not hesitate to contact us at **office@yugoimport.com** All the data given in the brochure are for information purposes only. The final configuration and/or technical specification are defined for each contract individually.