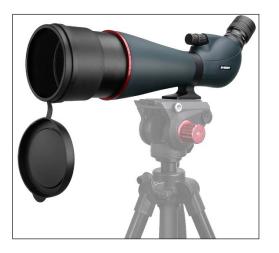

## Long range observation monocular

- Objective lens:
- Magnification:
- Focusing system:
- Focus lens:
- Angular field of view:
- · Linear field of view:
- Eye Relief:
- Exit pupil:
- Objective lens group:
- Eyepiece group:
- Prism type:
- Prism coating:
- Lens coating:
- Nitrogen filling:
- Minimum Focusing Distance:
- Zoom system:
- Mask structure:
- Soft Case:
- Net weight:
- Dimension:
- Fogproof:
- waterproof:

25x to 75x **Dual Speed Focusing** Porro Prism 1.7°-0.9° 90 ft-48 ft 20.0 mm-18.0 mm 4 mm-1.33 mm 3 groups of 3 pieces 4 groups of 7 pieces K9 FMC Silver plate FMC Yes 10 m Linear Rotating eye mask Portable 2070 g / 4.563 lb / 73 oz 470 x 117 x 186 mm Yes IP67

100 mm

Should you have any further enquires, please do not hesitate to contact us at **office@yugoimport.com** All the data given in the brochure are for information purposes only. The final configuration and/or technical specification are defined for each contract individually.