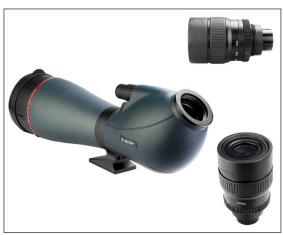

## Long range observation monocular

- Objective lens:
- Magnification:
- Focusing system:
- Focus lens:
- Angular field of view:
- · Linear field of view:
- Eye Relief:
- Exit pupil:
- Objective lens group:
- Eyepiece group:
- Prism type:
- Prism coating:
- Lens coating:
- Nitrogen filling:
- Minimum Focusing Distance:
- Zoom system:
- Mask structure:
- Soft Case:
- Net weight:
- Dimension:
- Fogproof:
- waterproof:

25x to 75x **Dual Speed Focusing** Porro Prism 1.7°-0.9° 90 ft-48 ft 20.0 mm-18.0 mm 4 mm-1.33 mm 3 groups of 3 pieces 4 groups of 7 pieces K9 FMC Silver plate FMC Yes 10 m Linear Rotating eye mask Portable 2070 g / 4.563 lb / 73 oz 470 x 117 x 186 mm Yes IP67

100 mm

Should you have any further enquires, please do not hesitate to contact us at **office@yugoimport.com** All the data given in the brochure are for information purposes only. The final configuration and/or technical specification are defined for each contract individually.