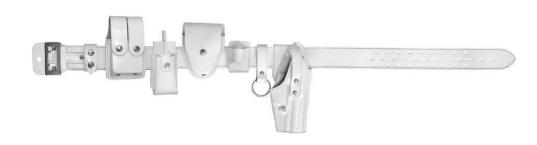

## LEATHER SET

This set is intended for use by Police members when they are performing their regular patrol duty. It is suitable for side carrying of the weapon and for attaching other necessary equipment. The set is produced of high quality leather. Fastening is with metal buckle. Pistol holster with carrier is made of high quality leather and is reinforced with plastic. The holster is with leather lining. The plastic reinforcement provides that the holster is rigid thus enabling quick weapon drawing and re-holstering. There is a leather strap for securing the weapon.

## THE SET CONSISTS OF:

- belt
- pistol holster
- magazine holster
- handcuffs holster
- holster for flashlight
- radio device holster
- baton loop

Other elements can be added to the leather set according to customer demands. Color: black or white