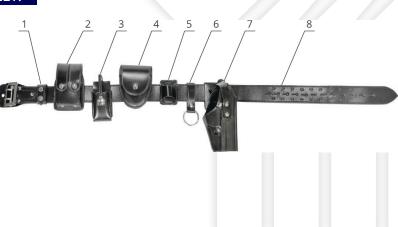

## COMPOSING PARTS OF THE BELT:

- 1. Belt loop
- 2. Double magazine holster
- 3. Radio device holster
- 4. Handcuff holster
- 5. Pistol lamp holster
- 6. Baton carrier
- 7. Pistol holster
- 8. Belt

Should you have any further enquires, please do not hesitate to contact us at **office@yugoimport.com** All the data given in the brochure are for information purposes only. The final configuration and/or technical specification are defined for each contract individually.