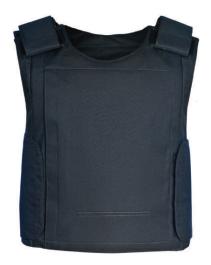

## DEMINING VEST

Demining vest protects experts for explosive devices against dangers that arise from possible detonations, such as all types of high velocity fragments (V50>500m/s), high pressure and intense heat. Back side is made of mesh fabric, for better ventilation and comfort.

Protected areas: front side, neck, groins and shoul-ders.

Level of protection is provided according to customer demands.

Standard ballistic protection level of DEMINING VEST is IIIA, but it can be upgraded by inserting the ballistic plate (on the front) for levels III or IV, per NIJ STD 0101.04

Optional ballistic accessories:

Filling options: full

Colors: various colors available as per customer request Sizes: M, L, XL, XXL