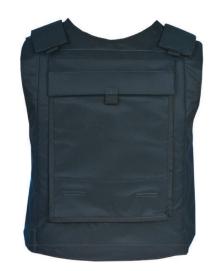

## DEMINING VEST

Demining vest protects experts for explosive devices against dangers that arise from possible detonations, such as all types of high velocity fragments (V50>500m/s), high pressure and intense heat. Back side is made of mesh fabric, for better ventilation and comfort.

Protected areas: front side, neck, groins and shoul-ders.

Level of protection is provided according to customer demands.

Standard ballistic protection level of DEMINING VEST is IIIA, but it can be upgraded by inserting the ballistic plate (on the front) for levels III or IV, per NIJ STD 0101.04

Optional ballistic accessories:

Filling options: full

Colors: various colors available as per customer request Sizes: M, L, XL, XXL