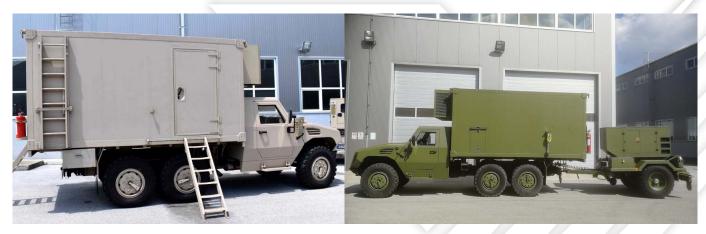

## **COMPOSITION:**

- Towing vehicle (6x6, 8x8),
- · Command shelter (Ops Cabin),
- · Electric generator on a trailer,
- Auxiliary equipment.