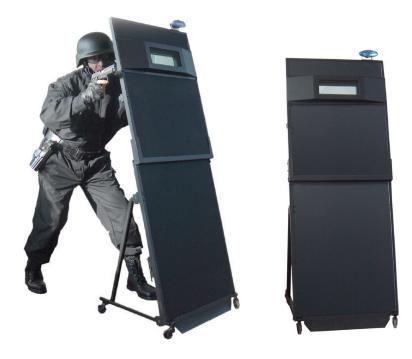

## **BIG BLOCK**

Ballistic shield is intended for special units. It protects the user against rifle ammunition - regular grain conclusive with caliber 7.9mm. There is a handle on the inner side of the shield. We produce two types of ballistic shields: with or without the ballistic glass - visor.

|||

Big block shield can be disassembled thus enabling the upper plate to be used independently as Hand block.

## TECHNICAL CHARACTERISTICS:

- Shield protection Itevel as per the NIJ STD 0101.04
- Visor protection level as per the NIJ STD 0101.04
- Visor opening
- Ballistic part mass (maximum)
- Dimensions
- Color

lll 200 x 100 mm 19 kg/m<sup>2</sup> 1600 x 850 mm black

Should you have any further enquires, please do not hesitate to contact us at **office@yugoimport.com** All the data given in the brochure are for information purposes only. The final configuration and/or technical specification are defined for each contract individually.