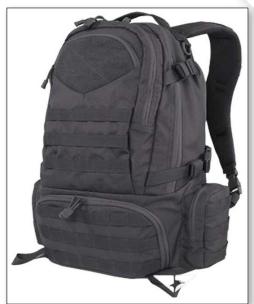

This backpack is specifically designed for the user to be able to wear and organize additional combat resources. Made of high- density fabric and of high endurance. Designed to endures severe weather conditions.

- A tactical backpack is an excellent choice for hunters, athletes or soldiers who want a lot storage space for weapons and equipment.
- You can use this tactical wizard to organize your equipment neatly and efficiently in various short and extended missions.