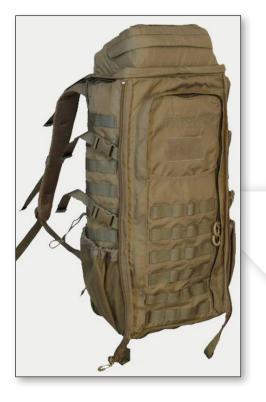

This backpack is specifically designed for the user to be able to wear and organize additional combat resources. Made of high- density fabric and of high endurance. Designed to endures severe weather conditions.

Seven different bulkheads for transporting clothes, equipment, hydration for maximum capacity storage of a three-day mission. It is made of high-tech fabric and high density, Cordura. The backpack has plenty of space to pack extra and all the necessary resources needed for execution of missions. Shaped shoulder straps with D-ring allow attachment of accessories. A tape that goes over the user and a belt for additional stability.

External side bands for compression, provide and enable carrying without a trap Handle and pull for heavy working conditions. The back has a molle system that allows to the user to display the cases and additional accessories equipment for resources.