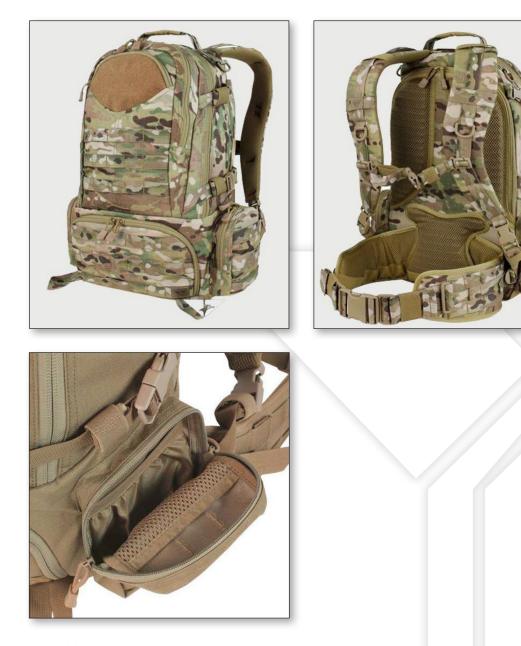

Seven different bulkheads for transporting clothes, equipment, hydration for maximum capacity storage of a three-day mission. It is made of high-tech fabric and high density, Cordura. The backpack has plenty of space to pack extra and all the necessary resources needed for execution of missions. Shaped shoulder straps with D-ring allow attachment of accessories. A tape that goes over the user and a belt for additional stability.

External side bands for compression, provide and enable carrying without a trap Handle and pull for heavy working conditions. The back has a molle system that allows to the user to display the cases and additional accessories equipment for resources.

- Adjustable, thick, lined strips, upper carrying handle, and two separate sidewalls handles offer variety during transport.
- Tensile fastening straps.
- Easy to unpack.
- A unique size window helps with identification of the bag during and after the transit.
- The backpack is made of high endurance fabric and high density.