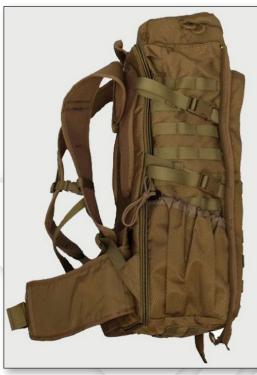

This backpack is specifically designed for the user to be able to wear and organize additional combat resources. Made of high- density fabric and of high endurance. Designed to endures severe weather conditions.

Seven different bulkheads for transporting clothes, equipment, hydration for maximum capacity storage of a three-day mission. It is made of high-tech fabric and high density, Cordura. The backpack has plenty of space to pack extra and all the necessary resources needed for execution of missions. Shaped shoulder straps with D-ring allow attachment of accessories. A tape that goes over the user and a belt for additional stability.

External side bands for compression, provide and enable carrying without a trap Handle and pull for heavy working conditions. The back has a molle system that allows to the user to display the cases and additional accessories equipment for resources.