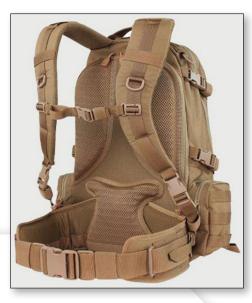

External side bands for compression, provide and enable carrying without a trap Handle and pull for heavy working conditions. The back has a molle system that allows to the user to display the cases and additional accessories equipment for resources.

- Adjustable, thick, lined strips, upper carrying handle, and two separate sidewalls handles offer variety during transport.
- Tensile fastening straps.
- Easy to unpack.
- A unique size window helps with identification of the bag during and after the transit.
- The backpack is made of high endurance fabric and high density.