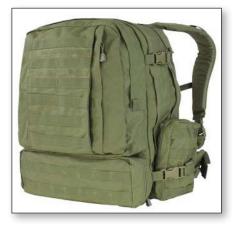

Seven different bulkheads for transporting clothes, equipment, hydration for maximum capacity storage of a three-day mission. It is made of high-tech fabric and high density, Cordura. The backpack has plenty of space to pack extra and all the necessary resources needed for execution of missions. Shaped shoulder straps with D-ring allow attachment of accessories. A tape that goes over the user and a belt for additional stability.

External side bands for compression, provide and enable carrying without a trap Handle and pull for heavy working conditions. The back has a molle system that allows to the user to display the cases and additional accessories equipment for resources.