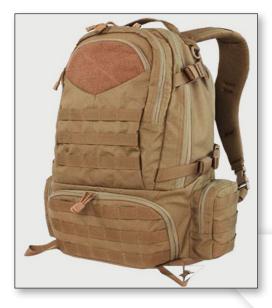

This backpack is specifically designed for the user to be able to wear and organize additional combat resources. Made of high- density fabric and of high endurance. Designed to endures severe weather conditions.

Seven different bulkheads for transporting clothes, equipment, hydration for maximum capacity storage of a three-day mission. It is made of high-tech fabric and high density, Cordura. The backpack has plenty of space to pack extra and all the necessary resources needed for execution of missions. Shaped shoulder straps with D-ring allow attachment of accessories. A tape that goes over the user and a belt for additional stability.