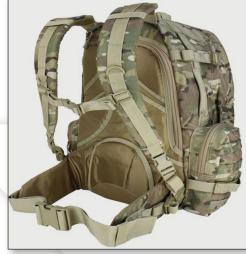

Seven different bulkheads for transporting clothes, equipment, hydration for maximum capacity storage of a three-day mission. It is made of high-tech fabric and high density, Cordura. The backpack has plenty of space to pack extra and all the necessary resources needed for execution of missions. Shaped shoulder straps with D-ring allow attachment of accessories. A tape that goes over the user and a belt for additional stability.

External side bands for compression, provide and enable carrying without a trap Handle and pull for heavy working conditions. The back has a molle system that allows to the user to display the cases and additional accessories equipment for resources.