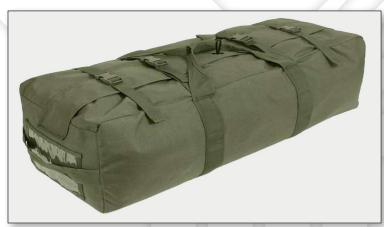

- Adjustable, thick, lined strips, upper carrying handle, and two separate sidewalls handles offer variety during transport.
- Tensile fastening straps.
- Easy to unpack.
- A unique size window helps with identification of the bag during and after the transit.
- The backpack is made of high endurance fabric and high density.