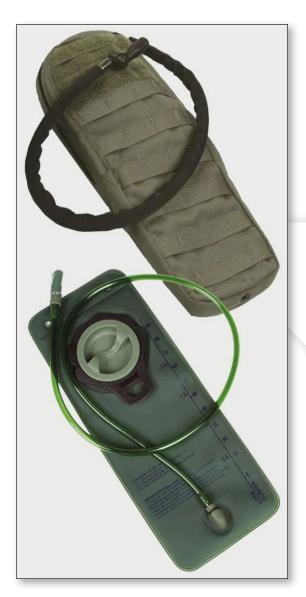

Carrying pouch for water, 2.5L. The bag corresponds to a water court (2.5 liters) and has a zipper and safe storage. It's a bag made of high density fabric and high endurance, Cordura. The bag is made with a molle system so it is possible to put on a vest or ballistic plate carrier. Water tank, 2.5L