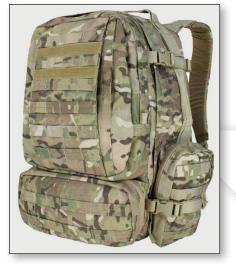

Seven different bulkheads for transporting clothes, equipment, hydration for maximum capacity storage of a three-day mission. It is made of high-tech fabric and high density, Cordura. The backpack has plenty of space to pack extra and all the necessary resources needed for execution of missions. Shaped shoulder straps with D-ring allow attachment of accessories. A tape that goes over the user and a belt for additional stability.

External side bands for compression, provide and enable carrying without a trap Handle and pull for heavy working conditions. The back has a molle system that allows to the user to display the cases and additional accessories equipment for resources.