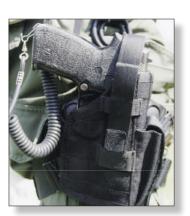

## ATU BELT WITH HOLSTERS

This belt is produced of nylon that is reinforced with polymer material on the inner side to provide higher durability and comfort. Length adjustment with Velcro tape and fastening with double retention plastic buckle.

Colors: Black

Model: CZ99; Magnum 357; Glock 17/19; 7.62; HS2000; Sig Sauer 225