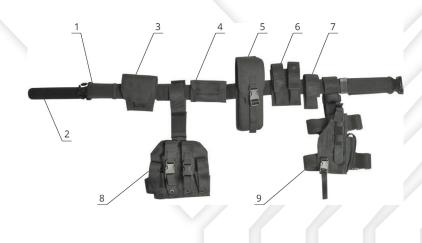

## THE SET CONSISTS OF:

- · belt
- under belt
- · double handcuff holster
- · gloves holster
- · radio device holster
- · double magazine holster
- · pistol lamp holster
- · four magazines holster
- · pistol holster

## COMPOSING PARTS OF THE BELT:

- Belt
- · Under belt
- · Double handcuff holster
- Gloves holster
- · Radio device holster
- · Double magazine holster
- · Pistol lamp holster
- · Four magazines holster
- Pistol holster