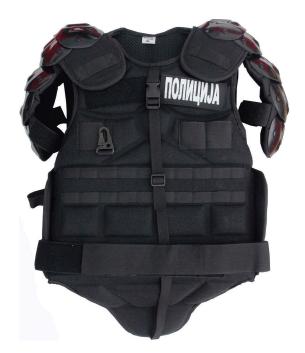

## ANTI-RIOT SUIT

Anti-riot gear is intended for special police forces and anti-riot squads. Its surface protects the body from blows with blunt objects (sticks, stones, etc.) stings and sharp objects from the effects of harmful organic and inorganic chemicals. It does not protect from sharp objects as dagger or crossbow e.t.c. It is made from a combination of soft material and hard plastic material. Soft materials have anti-trauma property whose role is to alleviate the intensity of shocks (30 mesh, polyethylene foam). They provide the necessary protection and comfort of the body, while the hard parts are made of ABS material designed to endure heavy blows, evenly distributed impact strength, reducing their intensity and also prevents the penetration of sharp objects to the body. All parts of the anti-riot suit are anatomically shaped, adjustable, reliable, flexible and mutually compatible, allowing users unrestricted mobility.

## BODY PROTECTION

Protection of the torso, shoulder and groin parts. Highly comfortable vest padded with 30 mesh. Plastic snaps for connection of arm and leg protectors allow unobscured body motion and secure all gear in place.