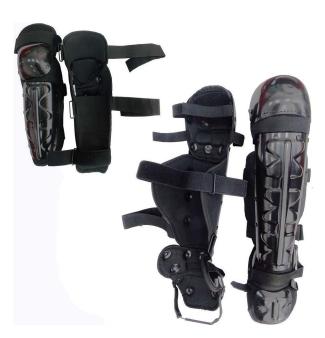

## ARM PROTECTION

Heavy-duty reinforced foam padded nylon or polyester inner arm support. Enhanced comfort with additional shock absorber inside of protectors. Elastic straps adjustable to user for perfect gear fit.

## LEG PROTECTION

Heavy-duty reinforced foam padded nylon or polyester inner leg support. Increased reliability with additional connectivity for footwear by wire. Elastic straps adjustable to user for perfect gear fit.