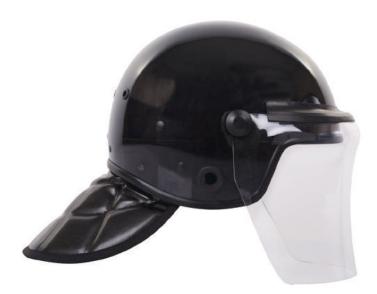

## ANTI-RIOT HELMET

The anti-riot helmet provides full coverage of the user's head. It is designed to protect the head against mechanical impacts coming from rocks, bottles and other throwing objects, as well as against chemicals and liquids that are often used during riots. Helmet shell is made of polycarbonate that is self-extinguishing and is resistant to organic and inorganic acids, water, oils, neutral and other salts.

## The helmet consists of:

- · Polycarbonate shell
- Styrofoam
- Suspension/retention system
- Polycarbonate visor
- Visor attaching elements
- Neck protector

In addition, the helmet has excellent mechanical characteristics in wide temperature range, from -30°C to +50°C. The detachable neck protector is made of different types of foam embedded in fine leather.

Base part of the adjustable suspension/ retention system is made of quality leather and synthetic mesh. The visor is 3mm thick and features transparency of 85% and it is resistant to weather conditions.