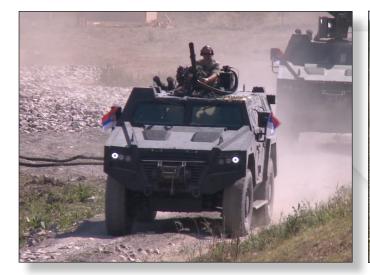

## 7.62 x 51 mm, M134D Minigun

| · Caliber               | 7.62 x 51 mm |
|-------------------------|--------------|
| Maximum effective range | 1200 m       |

Lenght - Crew served - Fixed forward

39.4 in (100.0 cm) 34.3 in (87.1 cm)