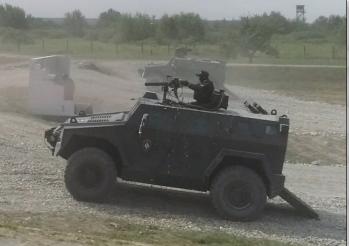

## 7.62 x 51 mm, M134D Minigun

| · Caliber               | 7.62 x 51 mm |
|-------------------------|--------------|
| Maximum effective range | 1200 m       |

Lenght - Crew served - Fixed forward

39.4 in (100.0 cm) 34.3 in (87.1 cm)