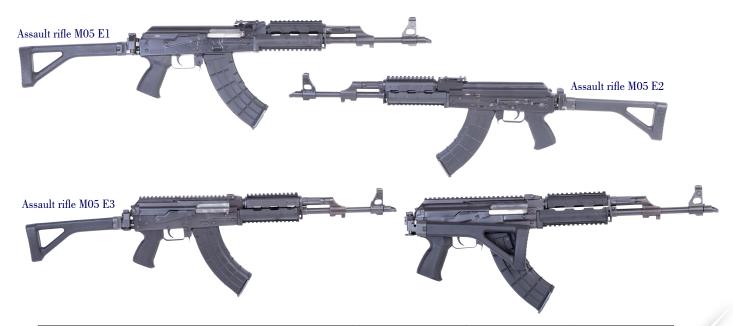

## Differences between M05E models:

- M05E1 is the basic model without possibility to attach optical sight mount to the receiver.
- M05E2 has dovetail rail on the left side of the receiver to attach mount with Picatinny rail. Mount with Picatinny rail can be included in the set of the rifle on customer's request.
- M05E3 has full length Picatinny rail on the receiver cover.