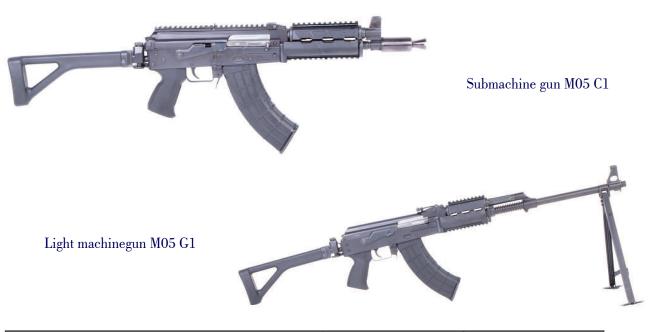

## 7.62 x 39 mm, M05 C1 & M05 G1 Submachine and light machinegun

|                                                     | Submachine gun<br>M05 C1 | Light machinegun<br>M05 G1 |
|-----------------------------------------------------|--------------------------|----------------------------|
| Caliber (mm)                                        | 7.62 x 39                | 7.62 x 39                  |
| Magazine capacity                                   | 30                       | 30                         |
| Weight of weapon with metal magazine (kg)           | 3.95                     | 5.30                       |
| Weight of metal magazine (kg)                       | 0.24                     | 0.24                       |
| Total length weapon / weapon with folded stock (mm) | 810 / 565                | 1043 / 797                 |
| Barrel length (mm)                                  | 254                      | 542                        |
| Type of fire                                        | semi & auto              | semi & auto                |
| Operation                                           | gas                      | gas                        |
| Locking system                                      | rotating bolt            | rotating bolt              |
| Rate of fire (rds/min)                              | 620 ± 60                 | 620 ± 60                   |